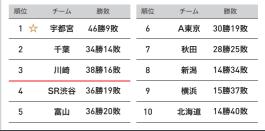

# PICK UP #5川嶋勇人 / たしは戦います。

| 60              |     |     |      |        |      |    |     |        |      |     |     |      | _  |
|-----------------|-----|-----|------|--------|------|----|-----|--------|------|-----|-----|------|----|
| STANDINGS [ 順位表 |     | 順位  | チーム  | 勝敗     | ゲーム差 | 順位 | チーム | 勝敗     | ゲーム差 | 東地区 | 順位  | チーム  |    |
|                 |     | 1 🕁 | 琉球   | 38勝11敗 | -    | 6  | 京都  | 20勝33敗 | 20   |     | 1 🕁 | 宇都宮  | 46 |
|                 | 西   | 2   | 三河   | 29勝18敗 | 8    | 7  | 信州  | 19勝32敗 | 20   |     | 2   | 千葉   | 34 |
|                 | 西地区 | 3   | 大阪   | 28勝18敗 | 8.5  | 8  | 滋賀  | 20勝34敗 | 20.5 |     | 3   | 川崎   | 38 |
|                 |     | 4   | 名古屋D | 30勝23敗 | 10   | 9  | 三遠  | 12勝42敗 | 28.5 |     | 4   | SR渋谷 | 36 |
|                 |     | 5   | 島根   | 23勝31敗 | 17.5 | 10 | 広島  | 7勝42敗  | 31   |     | 5   | 富山   | 36 |
| ĩ               |     |     |      |        |      |    |     |        |      |     |     |      |    |

☆ CHAMPIONSHIP出場確定 = CHAMPIONSHIP出場ライン ※2021年4月18日 試合終了時点 大阪エヴェッサ 3 エリエット・ドンリー **ROSTER & STAFF** 伊藤 達哉 土屋 アリスター時生 角野 亮伍 藤本 巧太 駒水 大雅ジャック 中村 浩陸 9 8 Π Eliet Donley ① ポジション・役職 Tatsuya Ito Tokio Alistair Tsuchiya Ryogo : Kota Fujimoto Taiga Jack Komamizu Hiromu N ① スモールフォワード ① ポイントガード ① ス<del>モ</del>ールフォワード パワーフォワード / センター ① ポイントガード ① スモールフォワード ① ポイントガード ② 1998年06月28日 ② 1997年11月29日 ② 1994年11月26日 ② 1996年12月11日 ② 1995年12月31日 ② 1996年6月14日 ② 1998年11月4日 ③ 身長/体重 ③ 172cm/73kg ③ 175cm/76kg ③ 198cm/91kg ③ 198cm/95kg ③ 192cm/90kg ③ 200cm/95kg ③ 176cm/75kg 33 アイラ・ブラウン 橋本 拓哉 合田 怜 25 55 ジョシュ・ハレルソン ディージェイ・ニュービル 遠藤 善 ギャレット・スタツ 天日 謙作 20 34 Δ1 14 Takuya Hashimoto Rei Goda D.J Newbill Zen Endo Garrett Stutz Josh Harrellson Kensaku Tennichi ① シューティングガード ① ポイントガード / シューティングガード ① シューティングガード スモールフォワード/パワーフォワード ① シューティングガード ① センター ① パワーフォワード / センター ① ヘッドコーチ ② 1994年12月3日 ② 1993年8月31日 ② 1992年5月22日 ② 1982年8月3日 ② 1998年11月5日 ② 1990年2月10日 ② 1989年2月12日 ② 1966年10月21日 3 190cm/88kg ③ 183cm/80kg ③ 193cm/95kg ③ 193cm/107kg ③ 182cm/75kg ③ 213cm/120kg ③ 208cm/125kg ※2021年4月21日 現在