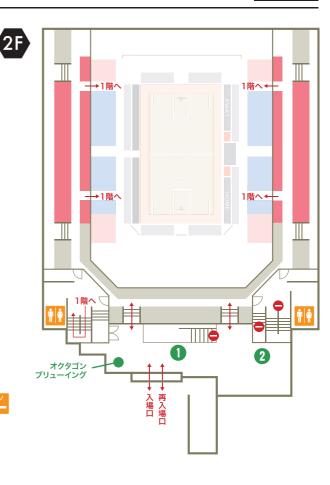

#### SDGs パートナー

加山興業 サーラeエナジー

三歳ネオフェニックスは 豊橋市SDGs 推進パートナーです

FLOOR MAP 会場案内

VIP ROOM

# 浜松 アリーナ

プレミアムシート

ダイヤモンドシート

プラチナシート(3種)

1階指定席

1階・2階自由席 グッズ販売ブース ブースタークラブブース 来場ポイント付与・選手カード配布 飲食ブース トイレ 車いす用トイレ 喫煙所 ベビーカー置き場 引換券交換所、チケット売り場 特設ブース 〈場外〉 サブアリーナ 83 ※授乳室をご利用の場合は、スタッフへお声かけください。

1F