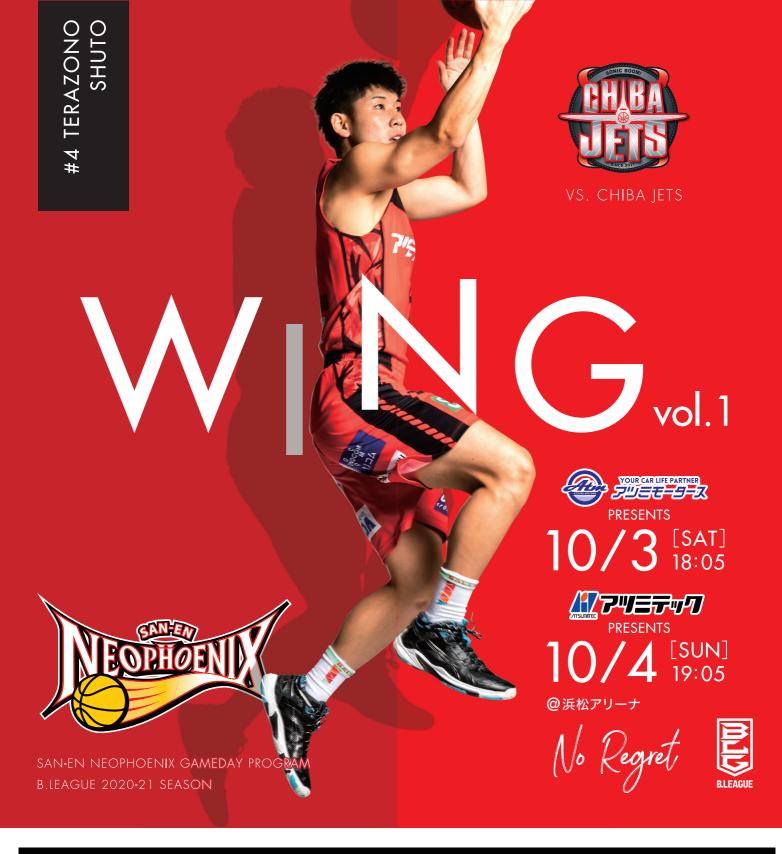

#### チームディフェンスで千葉の速攻を食い止め、カウンターを狙え!!

千葉は、昨シーズンの平均得点83.8点(リーグ2位)、シュート確率を表すFG% 48.2%(リーグ2位) と圧倒的なオフェンス力を誇る強豪チーム。速攻の回数はリーグ 1 位で、激しいディフェンスから 速い展開を得意としている。昨シーズンの主力を残しながら、渋谷からスペイン代表のサイズ選手、 滋賀から日本代表候補の佐藤選手を補強。また、帰化選手となった日本代表候補のエドワーズ選手 は脅威と言える。日本代表の司令塔でもある富樫選手は平均得点14.4点(リーグ日本人1位)、アシ スト6.5本(リーグ2位)と千葉の攻撃の起点となっていて、最も危険な選手だ。フェニックスがリーグ 随一の千葉の速攻をどう止めるかが勝負の鍵となる。夏から鍛えてきた運動量を全面に出し、相手の お株を奪うような激しいディフェンスから速い展開に持ち込みたい。

注目選手はキャプテンの寺園選手。常にハードワークする姿勢とアグレッシブなプレーでチームを牽引 する司令塔。昨シーズンは7.4点、3.3アシスト、3P 40.2%とチームの中心選手として活躍した。今季 はキャプテンとしてチームを鼓舞し、勝利に導く。

|     | 順位 | チーム  | 勝敗 | ゲーム差 | 順位 | チーム |
|-----|----|------|----|------|----|-----|
|     | -  | 信州   | -  |      | -  | 京都D |
| 西   | -  | 三遠   | -  | -    | -  | 大阪  |
| 西地区 | _  | 三河   | -  |      | -  | 島根  |
|     | _  | 名古屋D | -  |      | -  | 広島  |
|     | -  | 滋賀   | -  | -    | -  | 琉球  |